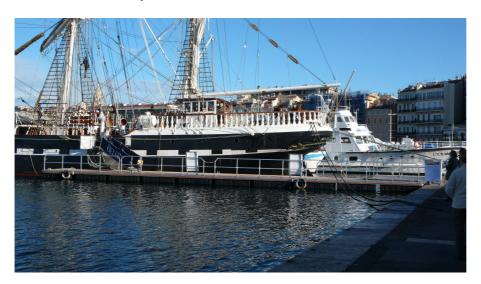

2008

**Quality Control:** 

**BMI ISO QA Manuel** 

**Project Delivery:** 

Design/Build

Bellingham Marine France build a metal frame dock Unideck® for the historic boat Belem built in 1896.

Belem, a French historical three-mast boat, is the last of the great French sailing boats of the 19th century still sailing.

The Belem Foundation decided in 1980 that it would return to sea. The boat would be a civilian training vessel open to the general public. It is the oldest sailing ship in the world to host offshore or offshore navigation. Bellingham Marine France made the renovation which included a 24ml of metal frame dock system Unideck®.