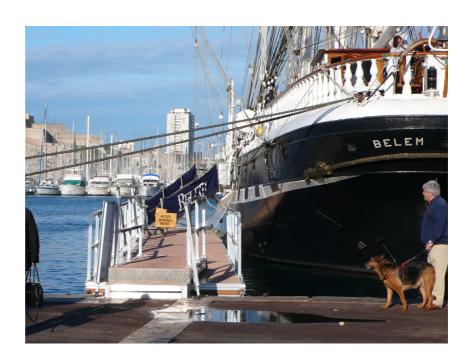

2008

**Quality Control:** 

**BMI ISO QA Manuel** 

**Project Delivery:** 

Design/Build

Bellingham Marine France build a metal frame dock Unideck® for the historic boat Belem built in 1896.

Belem, a French historical three-mast boat, is the last of the great French sailing boats of the 19th century still sailing.

The Belem Foundation decided in 1980 that it would return to sea. The boat would be a civilian training vessel open to the general public. It is the oldest sailing ship in the world to host offshore or offshore navigation. Bellingham Marine France made the renovation which included a 24ml of metal frame dock system Unideck®.